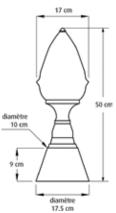

## Pineapple

| Reference     | Height<br>(cm) | Diameter<br>(cm) | Aspects      |
|---------------|----------------|------------------|--------------|
| Pineapple 106 | 50             | 17.5             | Natural zinc |
|               |                |                  | Copper       |