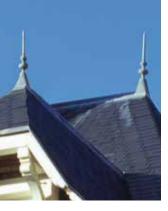

## **Traditional finials**

## Traditional finials



Steel long screw



All finials are delivered with a long screw.

| Desimution             | Height | Base       |             | Indicative gable | A            |  |
|------------------------|--------|------------|-------------|------------------|--------------|--|
| Designation            | (cm)   | Width (mm) | Height (mm) | height (m)       | Aspects      |  |
| Traditional finial 101 | 30     | 141        | 140         | 3 to 4           |              |  |
| Traditional finial 101 | 40     | 141        | 140         | 3 to 4           |              |  |
| Traditional finial 101 | 50     | 175        | 190         | 4 to 6           |              |  |
| Traditional finial 101 | 65     | 175        | 190         | 4 to 8