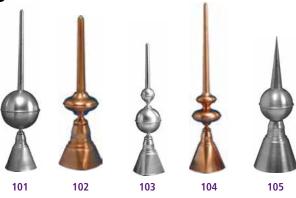

## Traditional finials

Steel long screw

All finials are delivered with a long screw.

| Desimution             | Height | Base       |             | Indicative gable | A            |  |
|------------------------|--------|------------|-------------|------------------|--------------|--|
| Designation            | (cm)   | Width (mm) | Height (mm) | height (m)       | Aspects      |  |
| Traditional finial 101 | 30     | 141        | 140         | 3 to 4           |              |  |
| Traditional finial 101 | 40     | 141        | 140         | 3 to 4           |              |  |
| Traditional finial 101 | 50     | 175        | 190         | 4 to 6           |              |  |
| Traditional finial 101 | 65     | 175        | 190         | 4 to 8           |              |  |
| Traditional finial 101 | 80     | 195        | 220         | 5 to 9           |              |  |
| Traditional finial 101 | 100    | 195        | 220         | 6 to 10          |              |  |
| Traditional finial 102 | 50     | 141        | 140         | 4 to 6           |              |  |
| Traditional finial 102 | 70     | 175        | 175 190     | 5 to 9           |              |  |
| Traditional finial 103 | 55     | 141        | 140         | 4 to 6           | Natural zinc |  |
| Traditional finial 103 | 75     | 175        | 190         | 5 to 9           | Copper       |  |
| Traditional finial 103 | 90     | 195        | 220         | 5 to 9           |              |  |
| Traditional finial 104 | 50     | 141        | 140         | 4 to 6           |              |  |
| Traditional finial 104 | 65     | 175        | 190         | 4 to 8           |              |  |
| Traditional finial 104 | 75     | 175        | 190         | 5 to 9           |              |  |
| Traditional finial 104 | 95     | 195        | 220         | 6 to 9           |              |  |
| Traditional finial 105 | 38     | Ø 175      | 190         | 3 to 4           |              |  |
| Traditional finial 105 | 45     | Ø 175      | 190         | 3 to 4           |              |  |
| Traditional finial 105 | 52     | Ø 175      | 190         | 4 to 6           |              |  |
| Traditional finial 105 | 61     | Ø 200      | 236         | 4 to 6           |              |  |