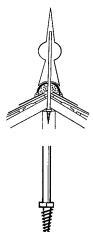

## Traditional finials

Steel long screw

All finials are delivered with a long screw.

| Desimution             | Height | Base       |             | Indicative gable | A            |  |
|------------------------|--------|------------|-------------|------------------|--------------|--|
| Designation            | (cm)   | Width (mm) | Height (mm) | height (m)       | Aspects      |  |
| Traditional finial 101 | 30     | 141        | 140         | 3 to 4           |              |  |
| Traditional finial 101 | 40     | 141        | 140         | 3 to 4           |              |  |
| Traditional finial 101 | 50     | 175        | 190         | 4 to 6           |              |  |
| Traditional finial 101 | 65     | 175        | 190         | 4 to 8           |              |  |
| Traditional finial 101 | 80     | 195        | 220         | 5 to 9           |              |  |
| Traditional finial 101 | 100    | 195        | 220         | 6 to 10          |              |  |
| Traditional finial 102 | 50     | 141        | 140         | 4 to 6           |              |  |
| Traditional finial 102 | 70     | 175        | 175 190     | 5 to 9           |              |  |
| Traditional finial 103 | 55     | 141        | 140         | 4 to 6           | Natural zinc |  |
| Traditional finial 103 | 75     | 175        | 190         | 5 to 9           | Copper       |  |
| Traditional finial 103 | 90     | 195        | 220         | 5 to 9           |              |  |
| Traditional finial 104 | 50     | 141        | 140         | 4 to 6           |              |  |
| Traditional finial 104 | 65     | 175        | 190         | 4 to 8           |              |  |
| Traditional finial 104 | 75     | 175        | 190         | 5 to 9           |              |  |
| Traditional finial 104 | 95     | 195        | 220         | 6 to 9           |              |  |
| Traditional finial 105 | 38     | Ø 175      | 190         | 3 to 4           |              |  |
| Traditional finial 105 | 45     | Ø 175      | 190         | 3 to 4           |              |  |
| Traditional finial 105 | 52     | Ø 175      | 190         | 4 to 6           |              |  |
| Traditional finial 105 | 61     | Ø 200      | 236         | 4 to 6           |              |  |